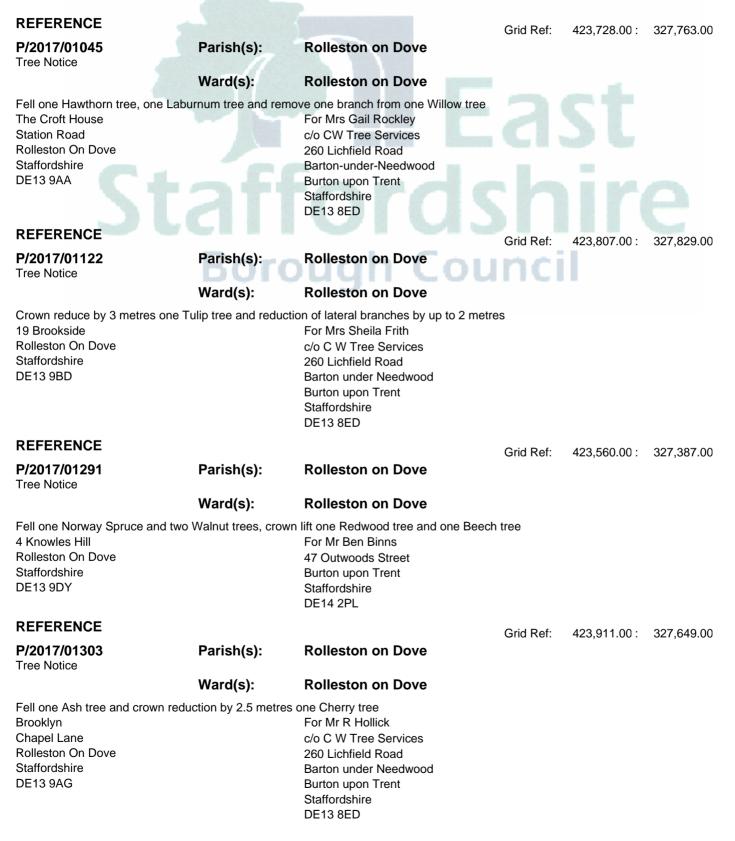

BOVE, IN THE EVENT OF AN APPEAL AGAINST A REFUSAL OF PLANNING PERMISSION, WHICH IS TO BE DEALT WITH ON THE BASIS OF REPRESENTATIONS IN WRITING, ANY REPRESENTATIONS MADE ABOUT THE APPLICATION(S) WILL BE SENT TO THE SECRETARY OF STATE, AND THERE WILL BE NO FURTHER OPPURTUNITY TO COMMENT AT APPEAL STAGE.

# OTHER APPLICATIONS RECEIVED DURING THE PERIOD 02/10/2017 TO 06/10/2017

To access forms and drawings associated with the applications below, please use the following link :http://www.eaststaffsbc.gov.uk/Northgate/PlanningExplorer/ApplicationSearch.aspx and enter the full reference number. Alternatively you are able to view the applications at:- Customer Services Centre, Market Place, Burton upon Trent or the Customer Services Centre, Uttoxeter Library, Red Gables, High Street, Uttoxeter.



ANY COMMENTS OR REPRESENTATIONS SHOULD BE SENT IN WRITING TO JEFF UPTON - PLANNING MANAGER, THE MALTSTERS, WETMORE ROAD, BURTON UPON TRENT BY 20/10/2017

# Staffordshire Borough Council